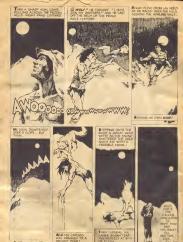

# ENOW EN

ART AND STORY BY GARY KAUFMAN

BROUGHT BLO

AT DAWN THE HUNTERS ROSE AND CONTINUED THE SEARCH ACROSS FIELDS OF SNOW.

BUT NO TRACKS WERE POUND, HUNGER GREW!

MEARBY STALKED A LONE HUNTER, AND NIGHT PANE COULD SMELL FOOD!

THE FOLLOWING DAY BROUGHT NO BETTER ELLOX ANOTHER OF TYEIR NUMBER WAS MISSING AND NIGHT PANG WAS NOT HUNGRY.